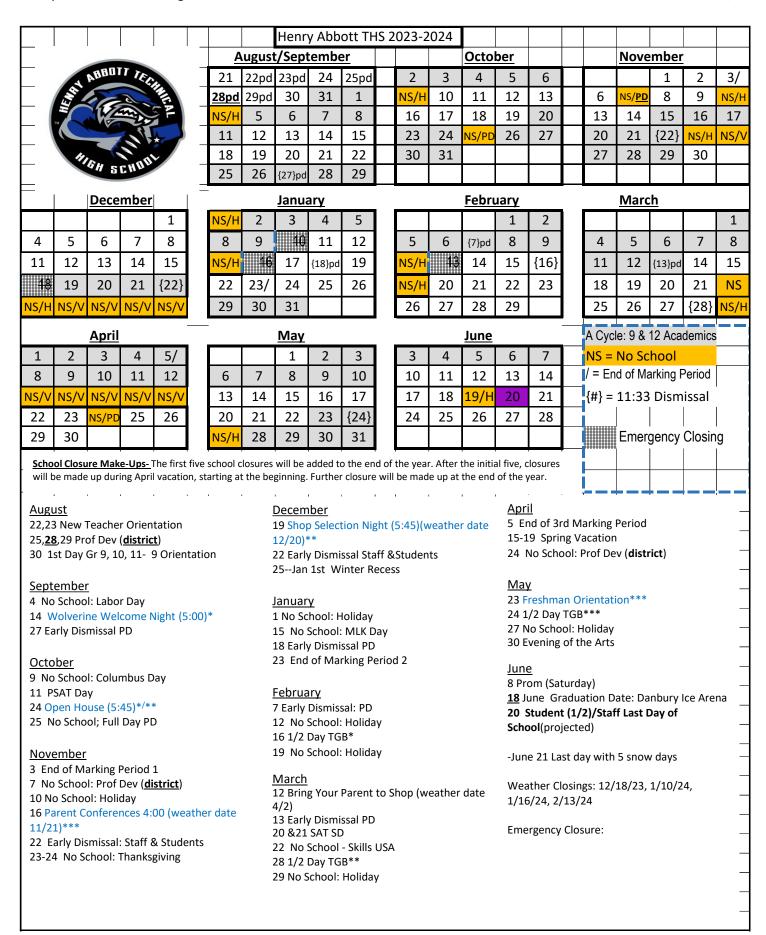

| <u> </u> |      |      |  |
|----------|------|------|--|
|          |      | <br> |  |
|          | <br> | <br> |  |
|          |      |      |  |
|          |      |      |  |
|          |      |      |  |
|          |      |      |  |
|          |      |      |  |
|          |      |      |  |
|          |      |      |  |
|          |      |      |  |
|          |      |      |  |
|          |      |      |  |
|          |      |      |  |
|          |      |      |  |
|          |      |      |  |
|          |      |      |  |
|          |      |      |  |
|          |      |      |  |
|          |      |      |  |
|          |      |      |  |
|          |      |      |  |
|          |      |      |  |
| <u> </u> |      |      |  |
|          |      |      |  |
|          |      |      |  |
|          |      |      |  |
|          |      | 1    |  |
|          |      |      |  |
|          |      |      |  |
|          |      |      |  |
|          |      | <br> |  |
|          | <br> | <br> |  |
|          |      |      |  |
| <u> </u> |      |      |  |
|          |      |      |  |
|          |      |      |  |
|          |      |      |  |
|          |      | 1    |  |
|          |      |      |  |
|          |      | <br> |  |
|          | <br> | <br> |  |
|          |      |      |  |